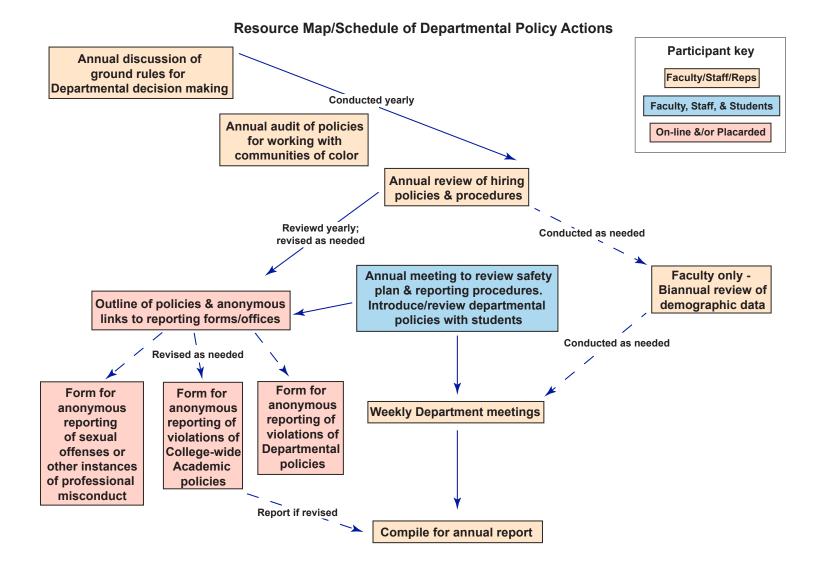

| Deliverable                                             | Existing Policy<br>or Resource?                          | Initial Point of<br>Contact(s)                                                                            | Where It Is or<br>Will Be Posted                                              | Review/Update<br>Interval                                      | Racial Risk<br>Assessment?       | Training<br>Recommended?                | Approval,<br>Check, and/or<br>Consequence                                                              |
|---------------------------------------------------------|----------------------------------------------------------|-----------------------------------------------------------------------------------------------------------|-------------------------------------------------------------------------------|----------------------------------------------------------------|----------------------------------|-----------------------------------------|--------------------------------------------------------------------------------------------------------|
| Complaints and<br>Reporting Policy                      | Yes, but updated<br>this year as part<br>of URGE         | Developing<br>departmental web<br>link to lead<br>complainant/reporter<br>to appropriate<br>campus office | On website &<br>posted<br>infographics in<br>department                       | Newly<br>established;<br>review every<br>other year            | Not planned                      | Not planned                             | Regular check-in<br>with Office of<br>Ombudsperson<br>& Office of<br>Equity, Diversity,<br>& Inclusion |
| Demographic<br>Data                                     | No                                                       | Department Chair                                                                                          | Internal only                                                                 | Every 2 years                                                  | Every 2 years                    | Not planned                             | Re-evaluate & if<br>needed revise<br>DEI measures                                                      |
| Policies for<br>Working with<br>Communities of<br>Color | No,<br>developing<br>during<br>curriculum<br>development | Department Chair<br>and department<br>faculty                                                             | Post on<br>organization<br>website                                            | Review annually                                                | Yes                              | Yes                                     | Approve policies<br>yearly at first<br>department<br>meeting                                           |
| Hiring Policies                                         | Yes                                                      | Clara Flood                                                                                               | Internal only,<br>considering<br>external facing<br>info guiding job<br>posts | Review & revise<br>if necessary<br>annually                    | Recommended                      | Possibly for<br>student<br>participants | Revise if needed<br>& approve during<br>annual review<br>procedures                                    |
| Safety Plan                                             | Yes                                                      | Rachel Eveleth                                                                                            | Internal currently                                                            | Annually, but<br>also after any<br>major reported<br>incidents | Yes, for all regular field sites | Yes                                     | Approval and<br>Consequence                                                                            |
| Resource Map                                            | No                                                       | Initial Map                                                                                               | Post on<br>organization<br>website                                            | Additions on a rolling basis                                   | Not planned                      | No                                      | Annual review & update prior to approval                                                               |